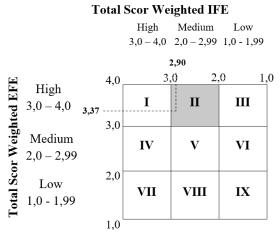

score based on the opportunity factor is the goodness of the surrounding community's environmental conditions at 0.28. The biggest score of the threat factor is the weather fluctuating at 0.42.

**Figure 1. Internal-External Matrix** Source: Processed Data (2022)

The total scores from the IFE and EFE Matrix in the IE Matrix (Figure 1) make coordinates showing that MSME Riyan Farm's located in Cell II, where the company is in a position with very good internal capabilities and very good external response capabilities. According to David (2017), stated that Cell II accounts for the largest percentage of company sales so the right strategy is the Growth and Development Strategy with the appropriate strategy, namely the intensive strategy (market penetration, market development, and product development). or integration strategy (backward integration, forward integration, and horizontal integration). According to a forum group discussion (2022) with the Leader and Marketing Manager of MSME Riyan Farm and the Director of Agriyu as a marketing partner, the appropriate strategy to help achieve company goals is the intensive strategy (market penetration and market development) or forward integration strategy.